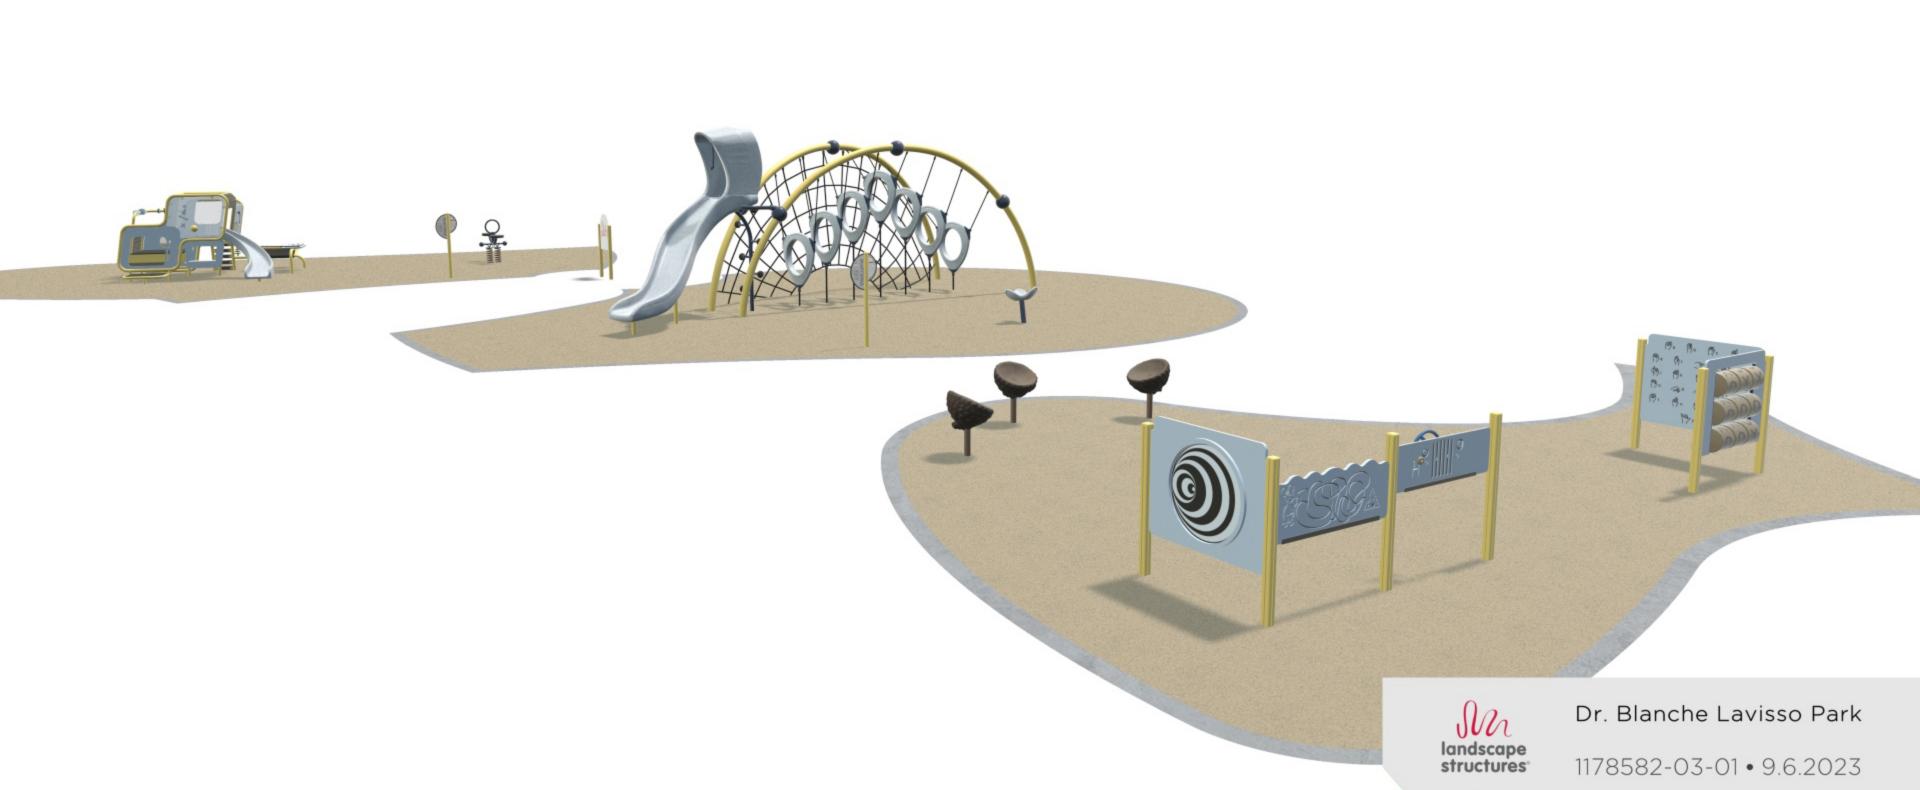

Dr. Blanche Lavisso Park

1178582-03-01 • 9.6.2023

© 2023 Landscape Structures. All Rights Reserved

© 2023 Landscape Structures. All Rights Reserved

### 1178582-03-01 Blanche Lavisso Model Info

**Model Information** 

Seattle WA

September 6, 2023 YEARS)

1178582-03-01 EVOS® (5-12

Rush™ Slide

**O-Zone® Climber** 

2-Arch

Saddle Spinner

Models shown include standard play products only.

For a better tomorrow we play today.®

playlsi.com

Proudly presented by:

#### 1178582-03-01 Blanche Lavisso Model Info

Model Information Seattle WA September 6, 2023 1178582-03-01 FREESTANDING PLAY (5-12 YEARS)

Acorn Seat

Color Splash Panel™

**Navigator Reach Panel** 

Sign Language Panel

**Tic-Tac-Toe Panel** 

Trail Tracker® Reach Panel

Learning Wall Post DB

Models shown include standard play products only.

For a better tomorrow we play today.®

playlsi.com

Proudly presented by:

## 1178582-03-01 Blanche Lavisso Model Info

Seattle WA

Model Information September 6, 2023 1178582-03-01 SMART PLAY® (2-5 YEARS)

Cube

Bobble Rider™, Double

DigiFuse® Arched Sign Panel w/PS Posts

Models shown include standard play products only.