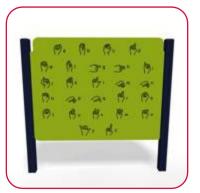

#### 1178582-03-01 Blanche Lavisso Model Info

Model Information Seattle WA September 6, 2023 1178582-03-01 FREESTANDING PLAY (5-12 YEARS)

Acorn Seat

Color Splash Panel™

**Navigator Reach Panel** 

Sign Language Panel