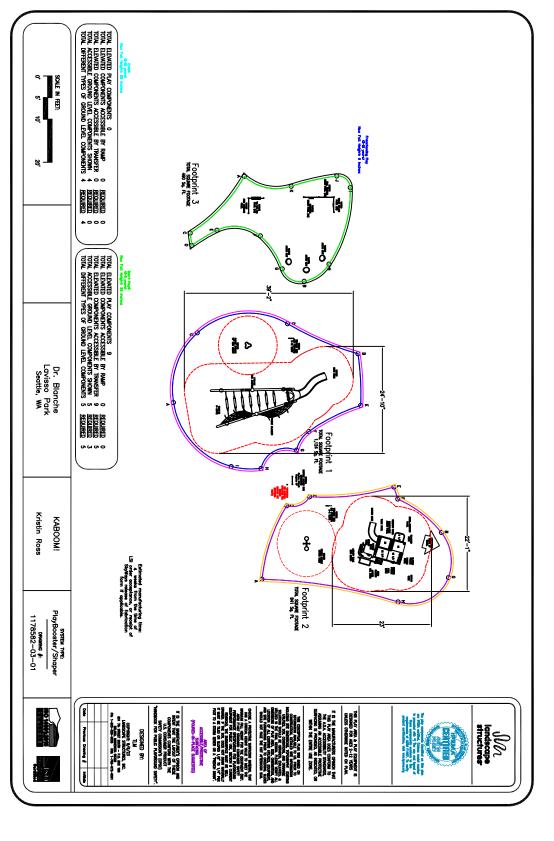

### 1178582-03-01 Blanche Lavisso Model Info

**Model Information** 

Seattle WA

September 6, 2023 YEARS)

1178582-03-01 EVOS® (5-12

Rush™ Slide

**O-Zone® Climber** 

2-Arch